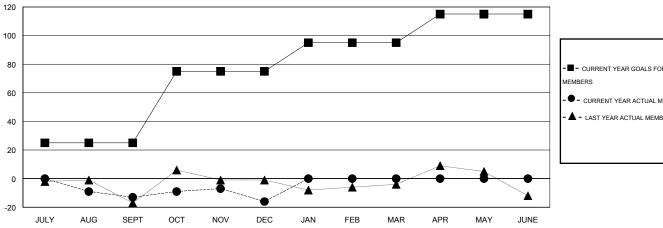

#### GOALS AND ACTUAL MEMBERS CUMULATIVE

| <b>=</b> - ( | CURRENT YEAR GOALS FOR NEW |
|--------------|----------------------------|
| IEMBE        | PS.                        |

CURRENT YEAR ACTUAL MEMBERS

- LAST YEAR ACTUAL MEMBERS

| DROPPED CLUBS: 0 |    |
|------------------|----|
| DROPPED MEMBERS  |    |
| DECEASED         | 11 |
| CLUB CANCELLED   | 0  |
| OTHER            | 50 |
| TOTAL            | 61 |